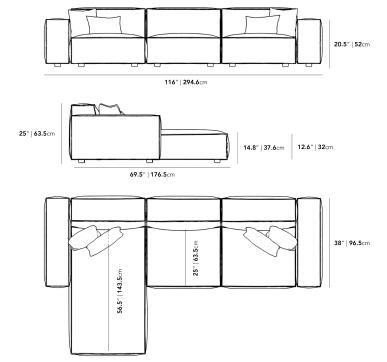

## Dimensions

116 in x 69.5 in x 25 in (Width x Depth x Height) Seat Height: 12.6 in All measurements are approximations.