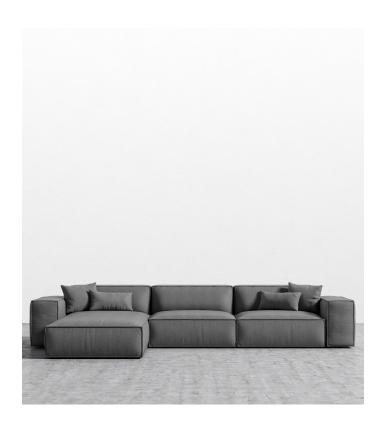

## Porter Sectional -Clearance

The Porter Sectional is a simple structured sofa with boxy flare and a low-set profile. Square arm rests are made like a side table, while an elevated back rest provides ample lean-back support. High-density foam cushioning is nicely rounded and perfectly firm. Detailed pipe stitching around the edges finishes the eloquent modern design.