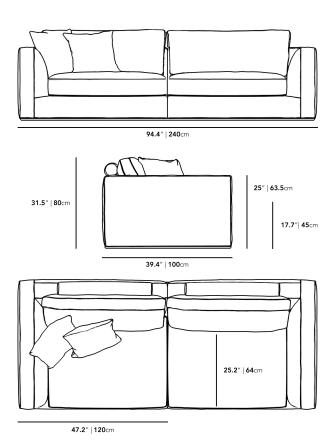

## Dimensions

94.4 in x 39.4 in x 31.5 in (Width x Depth x Height) Seat Height: 17.7 in Seat Depth: 25.2 in

All measurements are approximations.