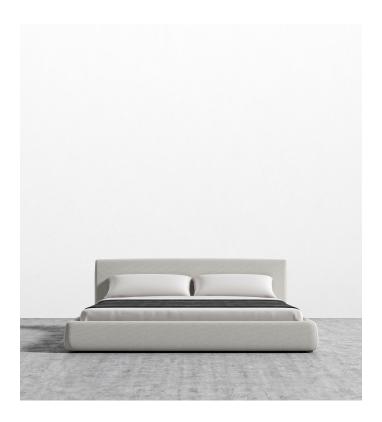

## **Ophelia Bed - S**

Everything from the smooth upholstery, plush cushioning, and rounded edges exude elegance in this modern contemporary low-profile bed frame. Fully upholstered with a neat wrap-around tuck, Ophelia is a simple luxury piece perfect for any bedroom. Retreat with a cloud-like, minimalist bed that you won't want to get out of.

Assembly required .

\*Mattress in images is 8" thick