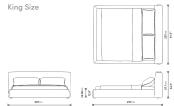

## Dimensions

65.5 in x 93.3 in x 34.3 in (Width x Depth x Height) All measurements are approximations.

Assembly Instructions Download

roveconcepts.com • 225-34 West 7th Ave, Vancouver, BC, Canada V5Y 1L6 • 1.800.705.6217