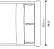

## Dimensions

65.5 in x 93.3 in x 34.3 in (Width x Depth x Height) All measurements are approximations.

Assembly Instructions Download

roveconcepts.com • 225-34 West 7th Ave, Vancouver, BC, Canada V5Y 1L6 • 1.800.705.6217