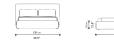

## Dimensions

65.5 in x 93.3 in x 34.3 in (Width x Depth x Height) All measurements are approximations.

Assembly Instructions Download

roveconcepts.com • 225-34 West 7th Ave, Vancouver, BC, Canada V5Y 1L6 • 1.800.705.6217