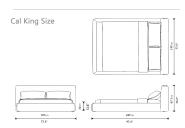

## Dimensions

65.5 in x 93.3 in x 34.3 in (Width x Depth x Height) All measurements are approximations.

Assembly Instructions Download

roveconcepts.com • 225-34 West 7th Ave, Vancouver, BC, Canada V5Y 1L6 • 1.800.705.6217