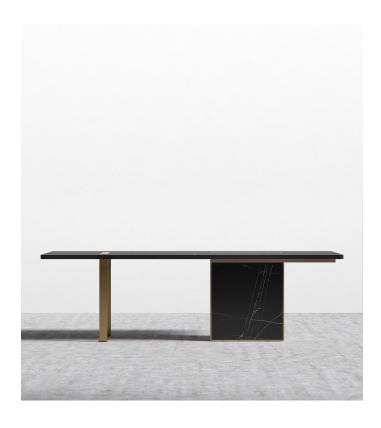

# Augustus Desk - Clearance

A fresh and avant-garde take on office furniture, the Augustus Desk elevates any space. The subtle brass metal detailing enhances the luxurious marble base. While the smooth black oak veneer top adds a touch of modern utility. Combine with the Augustus Storage Unit for the ultimate office space.

#### Details

- · Available in black oak veneer finish
- California Phase 2 Compliant MDF
- Choose either white or black marble base
- Cable management included
- Solid brass metal legs
- Assembly required
- Available in two sizes
- This product will be shipped in a wooden crate, tools are recommended for unboxing

#### Dimensions

88 in x 43 in x 29.5 in (Width x Depth x Height) All measurements are approximations.

Assembly Instructions Download