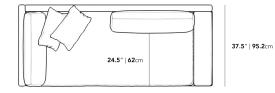

## Dimensions

88.25 in x 37.5 in x 30.75 in (Width x Depth x Height) All measurements are approximations.

Assembly Instructions Download

88.25" | 224cm