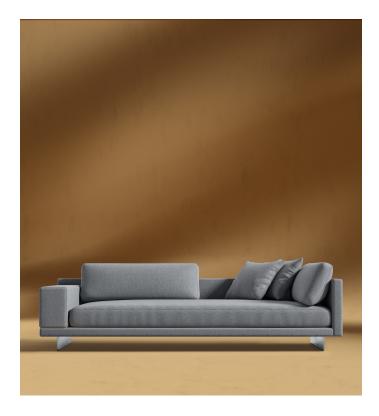

## Dresden Left Arm Sofa

Compelling in its simple yet cutting edge style, the Dresden modular collection is a bold take on contemporary design. The sleek, low profile frame is met with grand cloud-like seat cushions to create the statement making structure. The Dresden also balances the expansive seating with an interchangeable side table insert that is offered in walnut, natural, and white lacquer finishes. Grounded on cast stainless steel legs with an elegant brushed finish, this piece's thoughtful composition demonstrates an exceptional opportunity for modern luxury in your home.