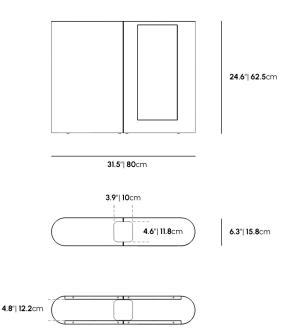

## Dimensions

31.5 in x 6.3 in x 24.6 in (Width x Depth x Height) All measurements are approximations.