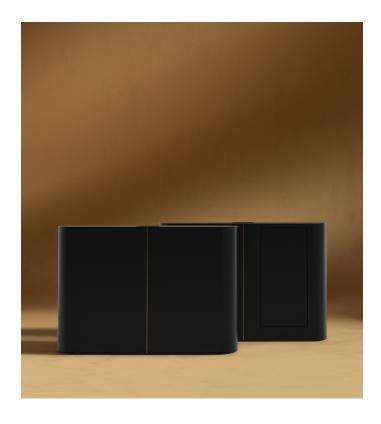

## Eryk Standing Desk - Base

Elevating any office space with its brass detailing and smooth curves, the luxurious Eryk Standing Desk - Base adds a sense of luxury to any standing desk top. This premium black lacquer and antique brushed brass base can be paired with your own standing desk or combined with our matching standing electric desk component here.

## Details

- Now available in Hazel, alongside our classic Black lacquer wooden base with antique brushed brass accent,
- Base is compatible with standing desks with motor leg dimensions under 10x10cm, motor leg base under 70x10cm, and a minimum leg height of 65cm.
- Recommended to pair with a black or hazel standing desk component
- Compatible with IKEA Bekant and Trotten desks
- Available to be purchased with the matching standing desk component here
- Light assembly required
- This product will be shipped in a wooden crate, tools are recommended for unboxing