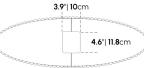

## Dimensions

33 in x 10.4 in x 24.6 in (Width x Depth x Height) All measurements are approximations.

24.6"| 62.5cm

33"| 84cm

10.4"| 26.5cm