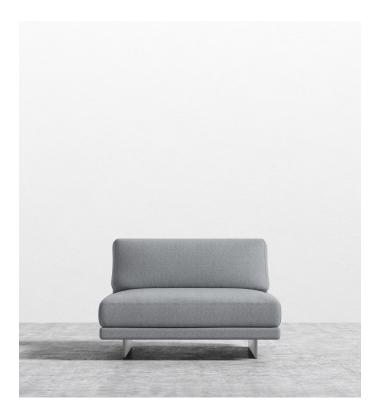

## **Dresden Armless**

Compelling in its simple yet cutting edge style, the Dresden modular collection is a bold take on contemporary design. The sleek, low profile frame is met with grand cloud-like seat cushions to create the statement making structure. Grounded on cast stainless steel legs with an elegant brushed finish, this piece's thoughtful composition demonstrates an exceptional opportunity for modern luxury in your home.