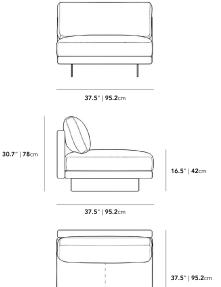

## Dimensions

37.5 in x 37.5 in x 30.7 in (Width x Depth x Height) Seat Height: 16.5 in Seat Depth: 24.5 in All measurements are approximations.

24.5" | 62cm