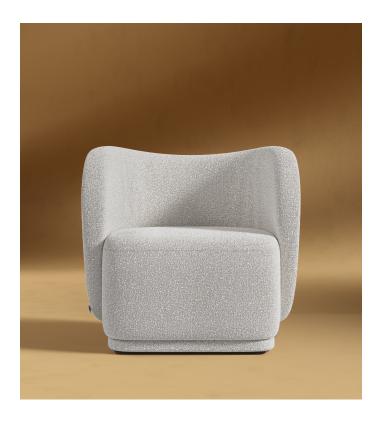

## **Diane Lounge Chair**

Fall back into the divine atmosphere of the Diane Lounge Chair. Captivating with its sublime, modern silhouette and opulently lush, long-lasting materials, the Diane creates a sense of grace in any space.

## Dimensions

28.3 in x 25.6 in x 30.7 in (Width x Depth x Height) All measurements are approximations.

25.6" | 65cm