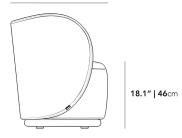

## Dimensions

28.3 in x 25.6 in x 30.7 in (Width x Depth x Height) All measurements are approximations.

25.6" | 65cm