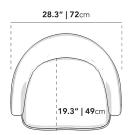

## Dimensions

28.3 in x 25.6 in x 30.7 in (Width x Depth x Height) All measurements are approximations.

25.6" | 65cm