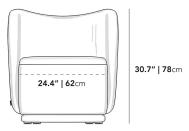

## Dimensions

28.3 in x 25.6 in x 30.7 in (Width x Depth x Height) All measurements are approximations.

25.6" | 65cm