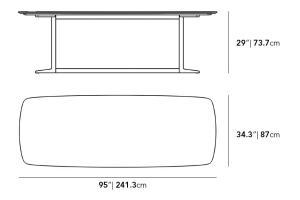

#### Elaine Outdoor Dining Table 71" | 180cm

Elaine Outdoor Dining Table 95" | 241 cm

## **Additional Dimensions**

95 in x 34.3 in x 29 in - (95" | 241cm Size, Black Pietra Ceramic Surfaces, Black - Elaine Outdoor Base Options)

All measurements are approximations.