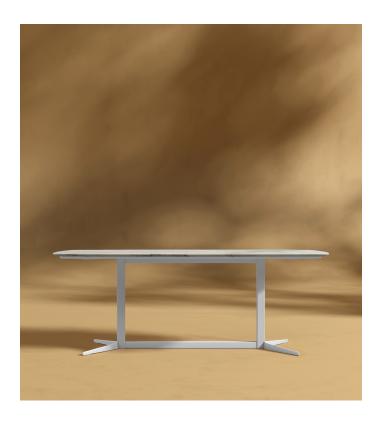

# Elaine Dining Table - Clearance

Pull up a seat and enjoy the Elaine Dining Table. The polished stone top showcases the unique markings of the luxurious surface, while slim legs accentuate its clean profile. Designed for everyday use, Elaine is perfect for any modern space.

# Details

- Choice of white terrazzo, white ceramic, or black ceramic top Choice of aluminum legs with white or black powder coat
- Available in two sizes
- For indoor or outdoor use
- Assembly required .
- This product will be shipped in a wooden crate, tools are • recommended for unboxing