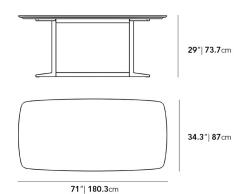

#### Elaine Outdoor Dining Table 71" | 180cm

Elaine Outdoor Dining Table 95" | 241 cm

## Dimensions

71 in x 34.3 in x 29 in (Width x Depth x Height)