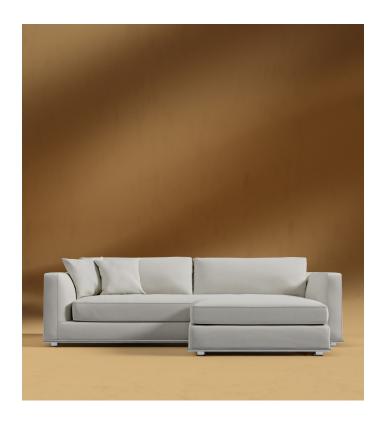

## Milo Sleeper Sectional

The sleek and flat profile of the Milo Sleeper Sectional marries sophisticated style with casual comfort. Milo™s subtle curves of the padded armrest add visual elegance while delivering plush and stable support for the spacious seating. Milo features a modern design that can be easily converted into a spacious bed, perfect for when you have guests over. Much like the grandeur of Italian design, Milo is especially suited for luxury spaces as the design of the Milo is formed with more width than the average sectional, providing an overall grander feel for your home. Enjoy our preset configuration or customize your own design by purchasing pieces separately.

## Dimensions

88 in x 69 in x 31.5 in (Width x Depth x Height) Seat Height: 17 in Seat Depth: 23.6 in All measurements are approximations.