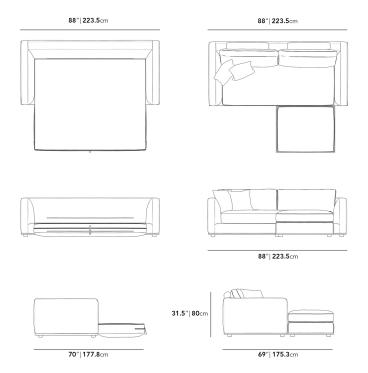

## Dimensions

88 in x 69 in x 31.5 in (Width x Depth x Height) Seat Height: 17 in Seat Depth: 23.6 in All measurements are approximations.