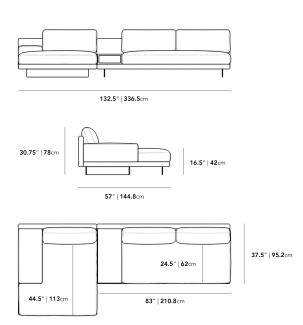

## Dimensions

132.5 in x 57 in x 30.75 in (Width x Depth x Height) All measurements are approximations.

Assembly Instructions Download