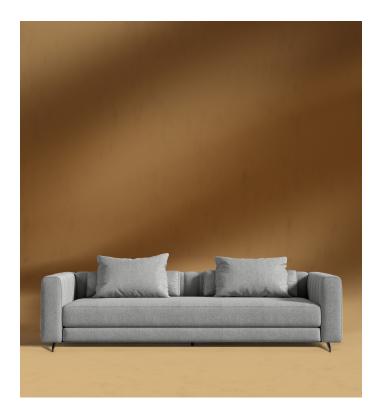

## Berlin Sleeper Sofa

Open your senses to the enticing shape of the Berlin Sleeper Sofa. Punctuated by the smooth channel detailing and sumptuous upholstery, the Berlin embodies an atmosphere of modern luxury. The Berlin boasts a contemporary design that effortlessly transforms from a sofa into a roomy bed, making it an ideal choice for accommodating guests.

## Details

Kiln-dried hardwood frame with doweled joints and reinforced corner blocks

• Soft-padded frame made with polyurethane foam wrapped in polyester fiber

- Channel tufted detailing on the back and sides
- Includes: backrest pillow, mattress topper, and throw pillow
- Machine washable mattress topper
- 8 gauge sinuous spring construction
- Medium Feel (Learn more about our sofa firmness here.)
- Matte black legs
- Legs require light assembly