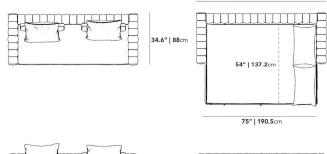

## Dimensions

88 in x 34.6 in x 25.4 in (Width x Depth x Height) Seat Height: 17.3 in Seat Depth: 28.3 in All measurements are approximations.

88" | 223.5cm

8.5" | 21.5cm