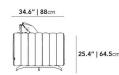

## Dimensions

88 in x 34.6 in x 25.4 in (Width x Depth x Height) Seat Height: 17.3 in Seat Depth: 28.3 in All measurements are approximations.

88" | 223.5cm

8.5" | 21.5cm