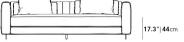

## Dimensions

88 in x 34.6 in x 25.4 in (Width x Depth x Height) Seat Height: 17.3 in Seat Depth: 28.3 in All measurements are approximations.

88" | 223.5cm

8.5" | 21.5cm