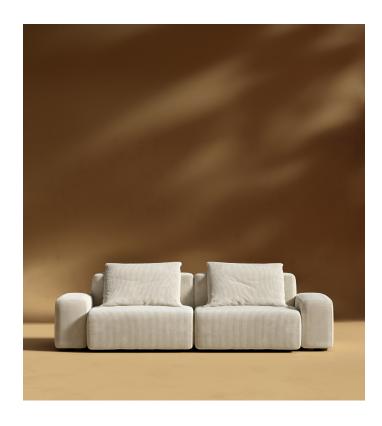

## Kaye Sofa L

Imbued with a sense of luxury and comfort the Kaye Sofa L brings a dream-like feel to any environment. Luxuriously draped in contemporary, plush fabrics, the Kaye serves as the ideal customizable modular sofa to harmonize seamlessly with your unique space. Enjoy our preset configuration or customize your own design by purchasing pieces separately.

## Details

- Patent pending tool-free smart connector system allows for one person easy-to-follow assembly
- Ergonomic design featuring ultra comfortable padding with elevated backrest pillow support
- $^{\circ}$   $\,$  Made from 100% vegan, cruelty-free materials including blended bio cotton filling
- Fabric treated with liquid-repellent technology
- Fully removable covers allow for easy cleaning and changing colors
- Infinite configurations for adaptable home sizes
- $\bullet$   $\;$  This set includes 2 backrests  $\dot{L},$  2 armrests, 2 ottomans L, 2 backrest pillows L, connectors