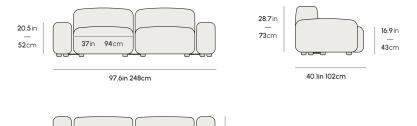

## Dimensions

97.6 in x 40.1 in x 28.7 in (Width x Depth x Height) All measurements are approximations.

**36.2** in

**92**cm