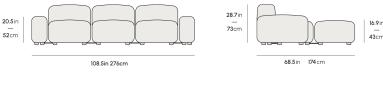

## Dimensions

108.5 in x 68.5 in x 28.7 in (Width x Depth x Height) All measurements are approximations.