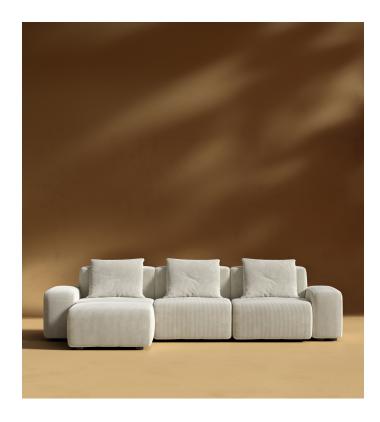

## Kaye Sectional Sofa S

Imbued with a sense of luxury and comfort the Kaye Sectional Sofa S brings a dream-like feel to any environment. Luxuriously draped in contemporary, plush fabrics, the Kaye serves as the ideal customizable modular sectional to harmonize seamlessly with your unique space. Enjoy our preset configuration or customize your own design by purchasing pieces separately.

## Dimensions

108.5 in x 68.5 in x 28.7 in (Width x Depth x Height) All measurements are approximations.