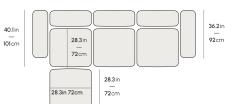

## Dimensions

108.5 in x 68.5 in x 28.7 in (Width x Depth x Height) All measurements are approximations.