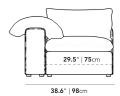

## Dimensions

38.6 in x 38.6 in x 22.2 in (Width x Depth x Height) Seat Height: 16.9 in Seat Depth: 23.6 in All measurements are approximations.

Assembly Instructions Download