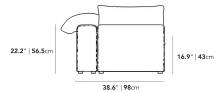

## Dimensions

38.6 in x 38.6 in x 22.2 in (Width x Depth x Height) Seat Height: 16.9 in Seat Depth: 23.6 in All measurements are approximations.

Assembly Instructions Download