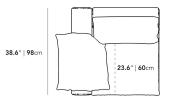

## Dimensions

38.6 in x 38.6 in x 22.2 in (Width x Depth x Height) Seat Height: 16.9 in Seat Depth: 23.6 in All measurements are approximations.

Assembly Instructions Download