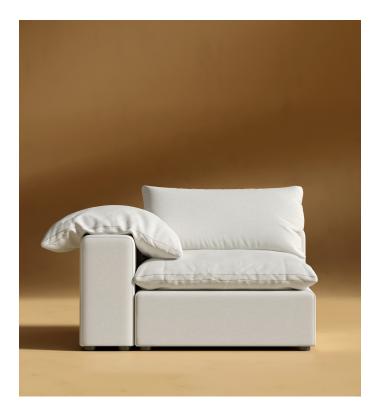

## Nuvo Left/Right Arm

Drift into an oasis of lavish comfort with the Nuvo Left/Right Arm. Where comfort intertwines seamlessly with contemporary design, the Nuvo entices with its irresistible plush cushioning that whispers opulence in every corner. Enjoy the ottoman on its own or purchase one of our preset configurations.

## Details

- Wrapped in 2-layers of foam and topped with feather cotton Soft Feel (Learn more about our sofa firmness here.)
- Round, low-profile legs .
- . Armrests are removable
- Available as preset or custom modular configurations .
- Assembly is required .