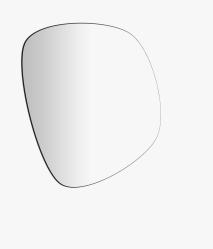

## **Organa Mirror - Small**

Capturing the tranquility of the stillness of calm waters, the Organa Mirror brings a sense of peace and natural beauty to any space. Designed to emulate the organic shape of a pebble, this mirror effortlessly blends style with a touch of nature to any space.

## Details

- Mirrored glass
- Available in two sizes
- Matte black iron metal frame
- Hanging hardware included
- Assembly is required

• Mirror can be mounted to the wall for security, using walnut-stained wall cleats. Please note, white glove delivery does not include installation of wall mounts using french cleats.