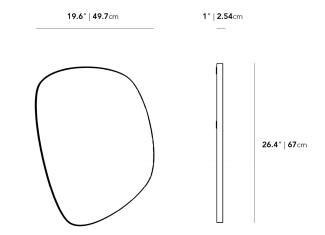

## Dimensions

19.6 in x 1 in x 26.4 in (Width x Depth x Height) All measurements are approximations.