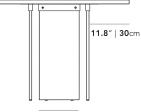

## Dimensions

70.9 in x 41.3 in x 29.5 in (Width x Depth x Height) All measurements are approximations.

41.3" | 105cm

11.8" | 30cm