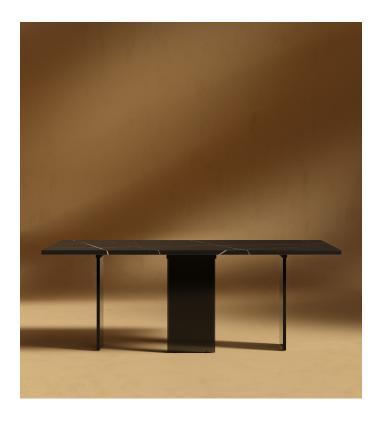

## Marbella Dining Table

Striking, like the monumental architecture of the Colosseum, the Marbella Dining Table stands out in any dining space. The distinctive marble-like veining of the Black Pietra Ceramic rests upon four smoked grey plexiglass legs giving an overarching feel of timeless sophistication.