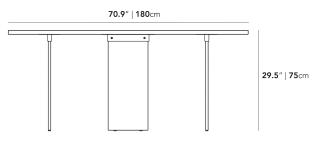

## Dimensions

70.9 in x 41.3 in x 29.5 in (Width x Depth x Height) All measurements are approximations.

41.3" | 105cm

11.8" | 30cm