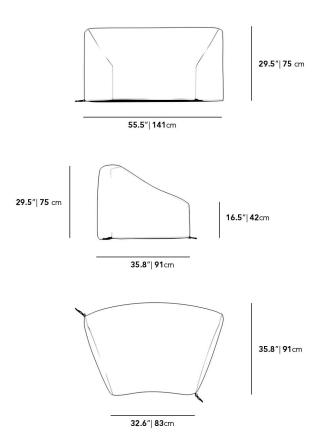

## Dimensions

55.5 in x 35.8 in x 29.5 in (Width x Depth x Height) All measurements are approximations.