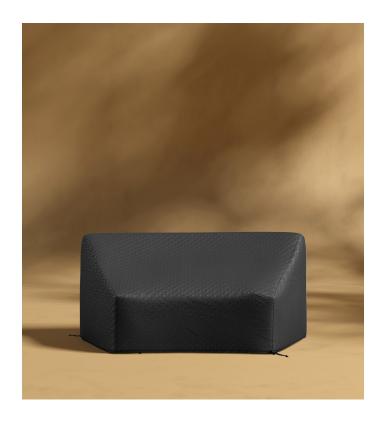

## **Tano Outdoor Armless** Cover

Maintain the soft curves and sumptuous materials of the Tano. Made with waterproof and anti-UV fabric the Tano Outdoor Armless Cover protects and maintains the integrity and longevity of the Tano so you can enjoy your outdoor piece for years to come.

## Details

- Drawstring and lock to secure the cover Mesh bag to store cover when not in use
- Waterproof and anti-UV polyester material with PVC backing
- Black monogram with glossy print
- Includes sleeve card with care instructions