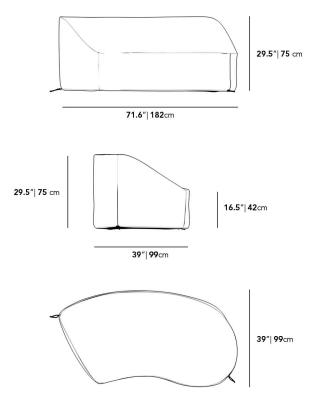

## Dimensions

71.6 in x 39 in x 29.5 in (Width x Depth x Height) All measurements are approximations.