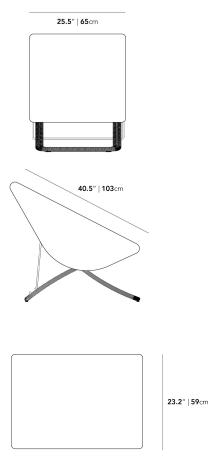

## Dimensions

27.17 in x 40.55 in x 15.75 in (Width x Depth x Height) All measurements are approximations.