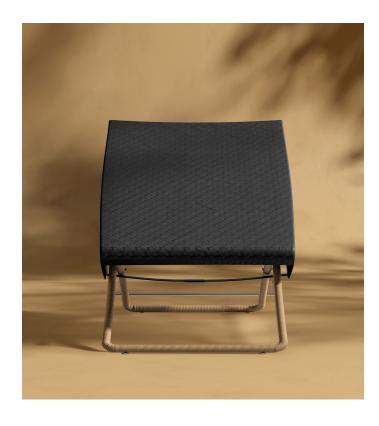

## Jericho Sling Chair Cover

Preserve the plush and timeless silhouette of the Jericho with the Jericho Sling Chair Cover. Made of waterproof and anti-UV polyester fabric the Jericho Sling Chair Cover surrounds and protects the chair from everything from the sun to the rain.

## Details

- Buckle strap to secure the cover to the chair
- Mesh bag to store cover when not in use Waterproof and anti-UV polyester material with PVC backing
- Black monogram with glossy print
- Includes sleeve card with care instructions