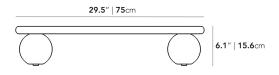

## Dimensions

29.5 in x 23.6 in x 5.9 in (Width x Depth x Height) All measurements are approximations.