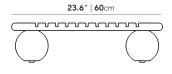

## Dimensions

29.5 in x 23.6 in x 5.9 in (Width x Depth x Height) All measurements are approximations.