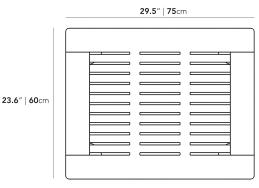

## Dimensions

29.5 in x 23.6 in x 5.9 in (Width x Depth x Height) All measurements are approximations.