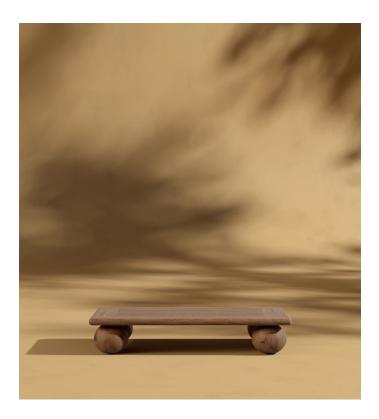

## **Bali Outdoor End Table**

Immerse yourself in the tranquil ambiance of the Bali Outdoor Coffee Table - an outdoor coffee table meticulously crafted to provoke a feeling of rejuvenation as the days grow longer. Set on low-profile, sphere legs, the Bali creates the perfect place for outdoor gatherings as the seasons transition to warmer days. Enjoy as a preset configuration or customize your design by purchasing pieces separately.