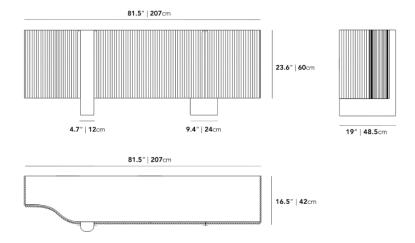

## Dimensions

81.5 in x 19 in x 29.5 in (Width x Depth x Height) All measurements are approximations.

Assembly Instructions Download