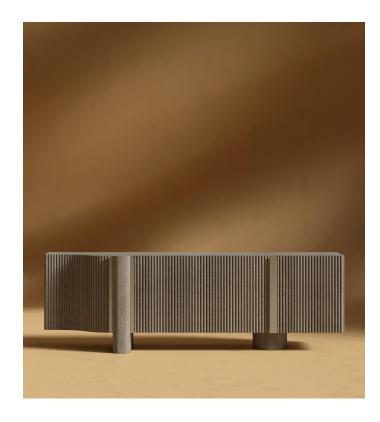

## Magnus Entryway Console

Welcome unparalleled elegance into your home with the Magnus Entryway Console, a masterpiece where functionality intertwines with elevated sophistication. This striking modern piece mesmerizes with its graceful curves, exquisite tambour accents, and champagne brushed brass handles. Every element of its design speaks to opulence and grandeur, making it a seamless blend of luxury and practical elegance for your space.

## Details

- Available in black oak veneer or grey oak veneer Includes two hidden cable cutouts in the back
- Made with California Phase 2 Compliant MDF
- Tambour details on front and sides
- Champagne brushed brass stainless handles
- Includes adjustable leg leveling glides
- Adjustable shelves
- Soft-close hinges
- Includes 8 foot glides