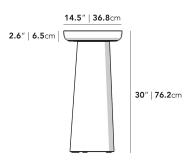

## Dimensions

62.9 in x 14.5 in x 30 in (Width x Depth x Height) All measurements are approximations.

Assembly Instructions Download