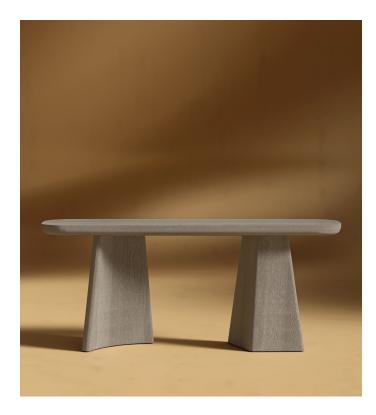

## Verona Console Table

The Verona Console is a piece that plays with perspective, revealing something new with every glance. Its sculptural silhouette is a bold expression of modern design, adding a sense of movement and intrigue to your space. Whether placed in an entryway or living room, the Verona Console draws the eye with its dynamic form, offering a captivating presence that feels both artistic and functional.

## Details

- Available in a Grey Oak Veneer finish
- Striking base design with a dynamic mix of angled and smooth surfaces
- Made with California Phase 2 Compliant MDF
- Comes with adjustable leg leveling glides
- Anti-tipping kit included
- Assembly required