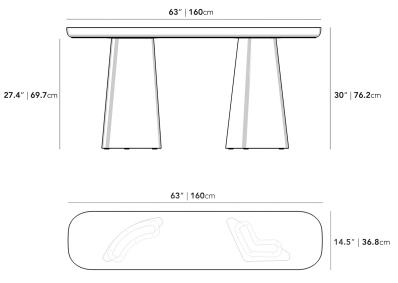

## Dimensions

62.9 in x 14.5 in x 30 in (Width x Depth x Height) All measurements are approximations.

Assembly Instructions Download