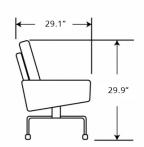

## Dimensions

54.7 in x 29.1 in x 29.9 in (Width x Depth x Height)

Seat Height: 15.9 in Arm Height: 19.25 in

All measurements are approximations.