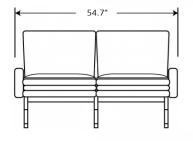

## Dimensions

54.7 in x 29.1 in x 29.9 in (Width x Depth x Height)

Seat Height: 15.9 in Arm Height: 19.25 in

All measurements are approximations.