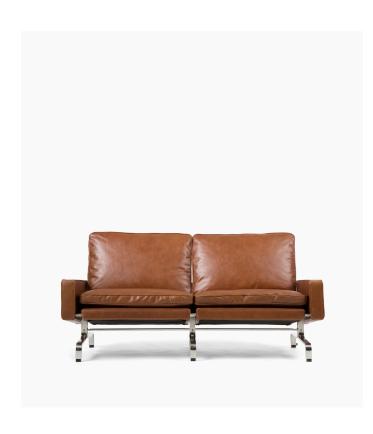

## PK31 Loveseat

Functional and sophisticated, the PK31 Loveseat reproduction from the PK31 collection is one of the most comfortable of the iconic mid-century pieces available. Its luxurious Italian aniline leather cushions are topped with down for a luxurious seat and the steel base is a strong foundation that features protective, anti-slide rubber floor caps. Clean lines and timeless design make this piece look at home in any space.

## Details

This premium Rove Concepts reproduction features:

- Premium leather upholstery
- High density foam cushioning topped with goose down feathers
- Polished #304 grade stainless steel resistant to chipping and flaking
- Traditional hardwood box frame construction
- Floor protective pads included
- Style is also available in armchair or 3-seater configuration