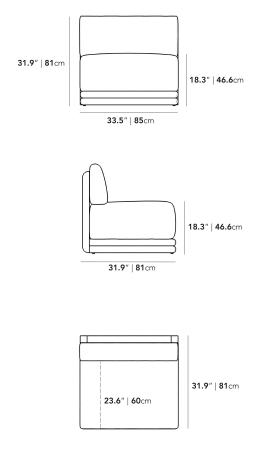

## Dimensions

33.5 in x 31.9 in x 31.9 in (Width x Depth x Height) Seat Height: 18.3 in Seat Depth: 23.6 in All measurements are approximations.