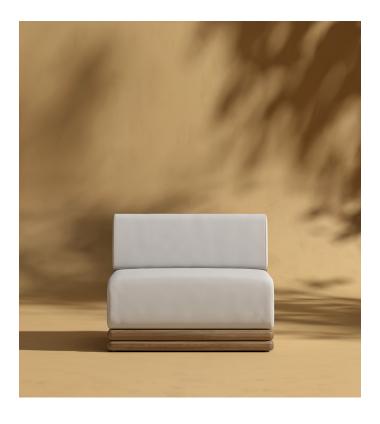

## **Bora Outdoor Armless**

Bring the relaxed charm of island living to your outdoor space with the Bora Outdoor Modular collection. Crafted from natural acacia solid wood and available in breezy Palisade and Fresco finishes, this versatile collection is designed to adapt effortlessly to your lifestyle. Thoughtfully integrated discreet side table with storage space keeps your outdoor essentials within reach while preserving a sleek, sophisticated look. Enjoy our preset configurations or customize your own design by purchasing pieces separately.

## Details

- Available as 2- or 3-seater sofas, sectionals, chaises and side table
- Solid acacia wood frame
- Available in Palisade and Fresco finishes
- Light assembly required
- Adjustable floor-leveling glides included