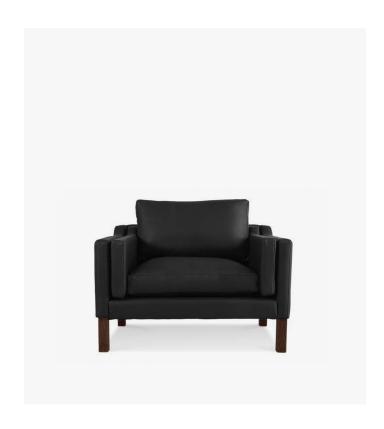

## 2211 Armchair - Leather

The powerful shape of this design remains a classic piece of Danish Modernism, with clean shapes and strong lines perfectly reflecting the straightforward approach that characteristizes the mid-century period. The almost-scientific approach of the original designer is evident in the subtle geometric forms made by the cushions and hardwood box frame. Not only practical, it is also incredibly comfortable, with the multidensity foam creating a plush welcoming seat. This piece is part of a collection that includes the 2213 Three Seater Sofa and 2212 Loveseat for a complete living room set.

## Details

This premium Rove Concepts reproduction features:

- Premium leather upholstery
- Traditional hardwood box frame construction
- High-density foam cushioning, can be topped with down feathers if requested
- Sinuous spring support
- Solid wood legs with walnut stain