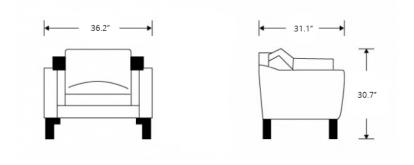

## Dimensions

36.2 in x 31.1 in x 30.7 in (Width x Depth x Height) Seat Height: 18.5 in Arm Height: 24.6 in All measurements are approximations.