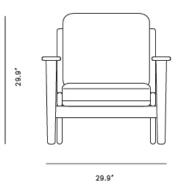

## Dimensions

29.9 in x 30.1 in x 29.9 in (Width x Depth x Height) Seat Height: 16.5 in Arm Height: 21.3 in All measurements are approximations.