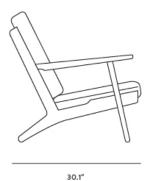

## Dimensions

29.9 in x 30.1 in x 29.9 in (Width x Depth x Height) Seat Height: 16.5 in Arm Height: 21.3 in All measurements are approximations.