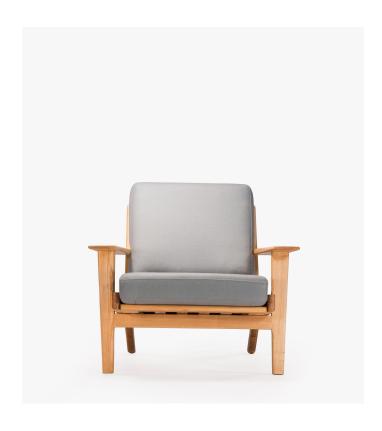

## Plank Armchair

The Plank Armchair reproduction is a slightly more traditional mid-century piece because of its wooden frame and classic Danish wool upholstery. It is a fantastic example of Danish wood-inspired craftsmanship and is part of a three piece set with matching loveseat and sofa. Its reclining position, wide armrests and soft cushions make it a warm addition to any space.

## Details

This premium Rove Concepts reproduction features:
• FSC© certified FAS grade solid ash wood frame

- Premium upholstery
- Handstitched
- High-density foam cushioning
- Removable cushion covers