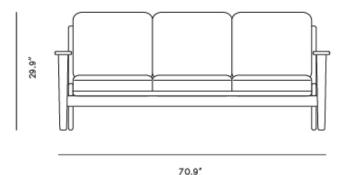

## Dimensions

70.9 in x 30.1 in x 29.9 in (Width x Depth x Height) Seat Height: 16.5 in Arm Height: 21.3 in All measurements are approximations.