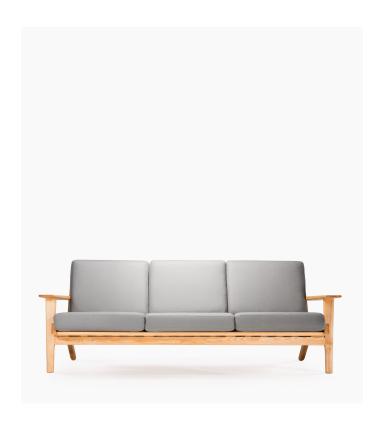

## Plank Sofa

The Plank Sofa reproduction is a slightly more traditional mid-century piece because of its wooden frame and classic Danish wool upholstery. It is a fantastic example of Danish wood-inspired craftsmanship and is part of a three piece set with matching loveseat and sofa. Available in your choice of wool, cashmere, tweed, or leather, its reclining position, wide armrests and soft cushions make it a warm addition to any space.

## Details

This premium Rove Concepts reproduction features:
• FSC© certified FAS grade solid ash wood frame

- Premium upholstery
- Handstitched
- High-density foam cushioning
- Removable cushion covers