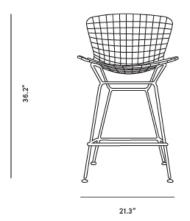

## Dimensions

21.3 in x 22.8 in x 36.2 in (Width x Depth x Height) Seat Height: 23.6 in All measurements are approximations.

22.8"