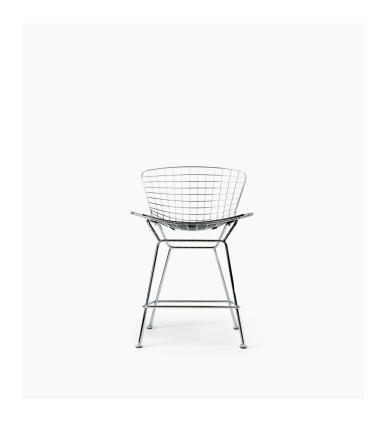

## Wire Counter Stool

The Wire Counter Stool is inspired by the same Italian and American mid-century modern design as the Rove Classics Diamond Chair. This piece is a shining expression of fine details, delicate lines and an internal strength created with bold industrial material. The intersecting chrome plated iron frame gracefully conforms to your body to create a comfortable seat. The Wire Counter Stool includes a seating pad and footrest for extra comfort.

## Details

This premium Rove Classics reproduction features:

- Polished chrome plated iron resistant to chipping and flaking
- Premium leather upholstery Hand-stitched PU-injected foam cushioning
- Seat Height: 23.5"