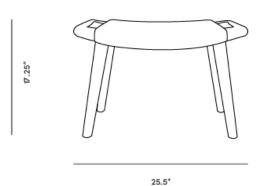

## Dimensions

25.5 in x 16 in x 17.25 in (Width x Depth x Height) All measurements are approximations.