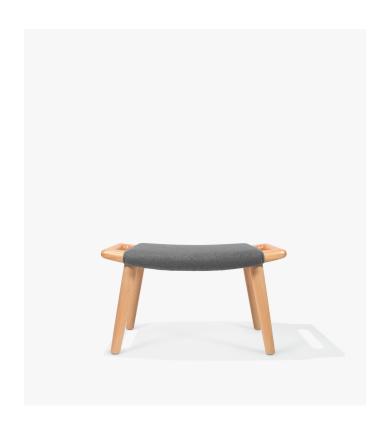

## Papa Chair Ottoman

The Papa Chair Ottoman is a smart expression of Wegner's Organic Functionality that is as stunning or as subtle as you would like. Made of solid FSC certified beech wood, multi-density foam and your choice of quality upholstery, this item is carefully constructed for years of use. With handles for easy movement around the home, the ottoman is ideally paired with the Papa Chair but is just as gorgeous alone.

## Details

This premium Rove Concepts reproduction features:

- FSC© certified FAS grade solid beech wood
- Multi-density foam cushioning
- Available in natural or walnut stain
- Please note that due to walnut stain wood grain may not be as apparent