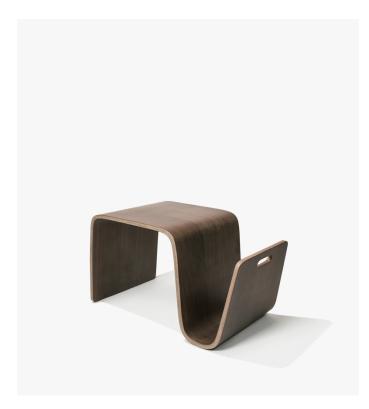

## Scando End Table

The Scando End Table is a contemporary piece with true versatility. The curves of the table are dramatic and form a storage pocket for books and magazines when placed downright and used for a proper table surface. When turned upright, the Scando End Table provides a sturdy work surface ideal for a laptap beside a lounge chair. This clever reproduction is made from ethically sourced veneers and is available in a variety of wood finishes.

## Details

This premium Rove Concepts reproduction features:

- FSC© certified FAS grade wood veneer
- Molded plywood

This item is not manufactured by or affiliated with the original designer(s) and associated parties.