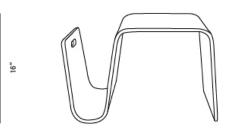

Dimensions

23.25 in x 14 in x 16 in (Width x Depth x Height) All measurements are approximations.

23.25