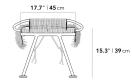

## Dimensions

29 in x 21.6 in x 18.7 in (Width x Depth x Height) Seat Height: 15.4 in

Additional Dimensions 29.5 in x 21.7 in x 17.5 in - (White Base Options)

All measurements are approximations.