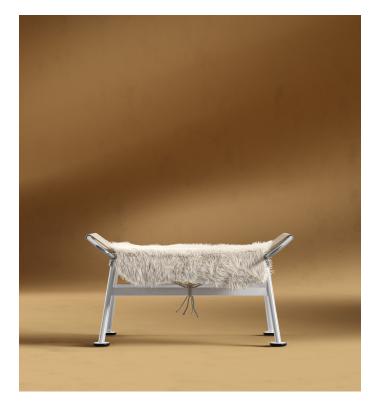

## Flag Halyard Ottoman

Built with a solid stainless steel frame and textured flag line, this modern industrial beauty is inspired by its lounge chair counterpart. This unique ottoman comes with an Australian long-haired sheepskin to lay on top of the piece for a cozy and luxurious touch. A perfect match with the Flag Halyard Chair or equally stunning alone as a statement piece.

## Details

This premium Rove Concepts reproduction features:

- Polished #304 grade stainless steel resistant to chipping and flaking
- Perfect tension developed flag line
- Long-haired Australian sheepskin
- Powder-coated white base
- Ottoman only, chair available separately