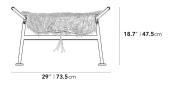

## Dimensions

29 in x 21.6 in x 18.7 in (Width x Depth x Height) Seat Height: 15.4 in

Additional Dimensions 29.5 in x 21.7 in x 17.5 in - (White Base Options)

All measurements are approximations.