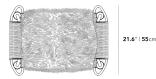

## Dimensions

29 in x 21.6 in x 18.7 in (Width x Depth x Height) Seat Height: 15.4 in

Additional Dimensions 29.5 in x 21.7 in x 17.5 in - (White Base Options)

All measurements are approximations.