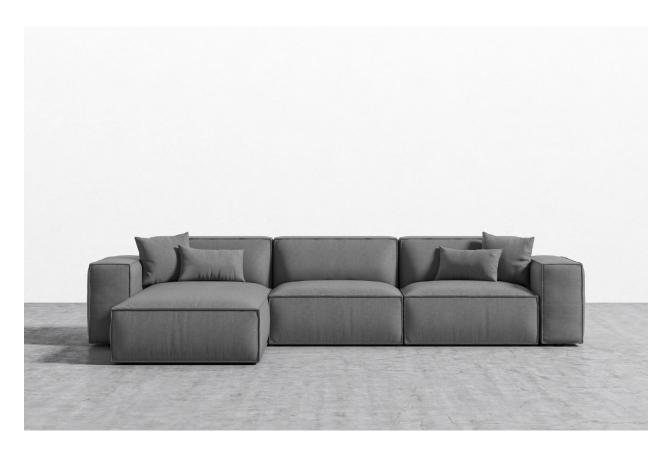

### Sofa Firmess Guide MEDIUM FEEL

**HUGO COLLECTION** — Introducing the newly reimagined Hugo Sectional. This head turning sectional blends traditional style and comfort with modern industrial technique. A classic backrest is replaced with a myriad of free-floating down-filled cushions, allowing rearrangement to your own satisfaction. Even more inviting is the generous width of the chaise and depth of the seat. The delicate but strong legs create the illusion of floating. Unwinding with Hugo will surely bring you up to cloud nine.

- Kiln-dried hardwood frame with doweled joints and reinforced corner blocks
- Soft-padded frame made with polyurethane foam wrapped in polyester fiber
- 8 gauge sinuous spring construction
- 3 layer high-density foam cushioning topped with premium 100% goose feathers
- Slanted backrest for increased comfort
- Solid stainless steel legs available in chrome, matte black, or rose gold finish
- Light assembly required. Only legs are detached for your convenience