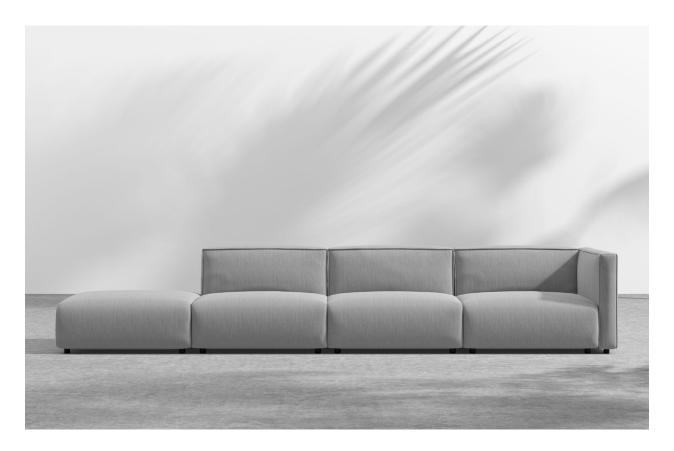

# Sofa Firmess Guide SOFT FEEL

**DRESDEN COLLECTION** — Compelling in its simple yet cutting edge style, the Dresden modular collection is a bold take on contemporary design. The sleek, low profile frame is met with grand cloud-like seat cushions to create the statement making structure. The Dresden also balances the expansive seating with an interchangeable side table insert that is offered in walnut, natural, and white lacquer finishes. Grounded on cast stainless steel legs with an elegant brushed finish, this piece's thoughtful composition demonstrates an exceptional opportunity for modern luxury in your home.

- Kiln-dried hardwood frame with doweled joints and reinforced corner blocks
- Soft-padded frame made with polyurethane foam wrapped in polyester fiber
- 8 gauge sinuous spring construction
- 3 layer high-density foam cushioning topped with premium 100% goose feathers
- Low profile solid stainless steel legs
- Available as preset or custom modular configurations
- Armrest and side table can be attached interchangeably
- Connectors included
- Light assembly required. Only legs are detached for your convenience