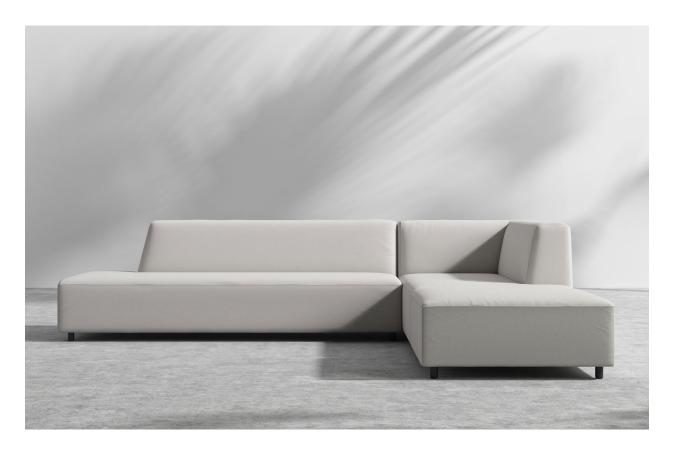

# Sofa Firmess Guide SOFT FEEL

**ANTONIO COLLECTION** — European styling and generous proportions give the Antonio a unique and stunning presence. Meticulously structured seams and a low profile are modern and minimalist. High chaise pillow tops create corners of intimacy while low back modules leave living space unobstructed for a feeling of openness. Various configurations of this collection allow for customization to any space.

- Kiln-dried hardwood frame with doweled joints and reinforced corner blocks
- Soft-padded frame made with polyurethane foam wrapped in polyester fiber
- 8 gauge sinuous spring construction
- 3 layer high-density foam cushioning topped with premium 100% goose feathers
- Low profile solid stainless steel legs
- Double layer back cushions are stitched together
- Connectors are not used with this piece
- Light assembly required. Only legs are detached for your convenience