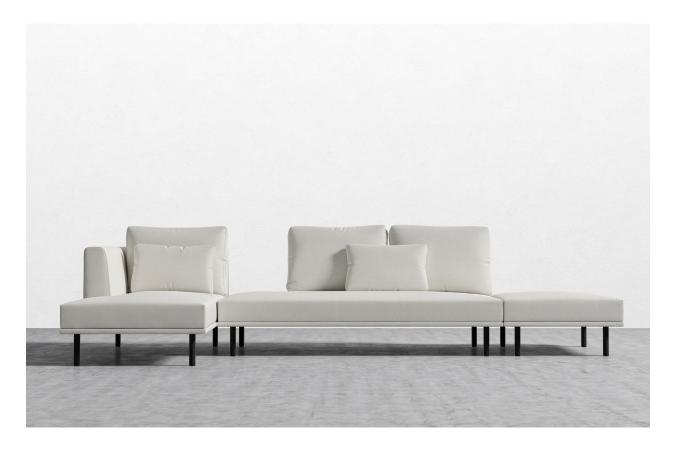

# Sofa Firmess Guide SOFT FEEL

**ANTONIO COLLECTION** — European styling and generous proportions give the Antonio a unique and stunning presence. Meticulously structured seams and a low profile are modern and minimalist. High chaise pillow tops create corners of intimacy while low back modules leave living space unobstructed for a feeling of openness. Various configurations of this collection allow for customization to any space.

- Kiln-dried hardwood frame with doweled joints and reinforced corner blocks
- Soft-padded frame made with polyurethane foam wrapped in polyester fiber
- 8 gauge sinuous spring construction
- 3 layer high-density foam cushioning topped with premium 100% goose feathers
- Low profile solid stainless steel legs
- Double layer back cushions are stitched together
- Connectors are not used with this piece
- Light assembly required. Only legs are detached for your convenience