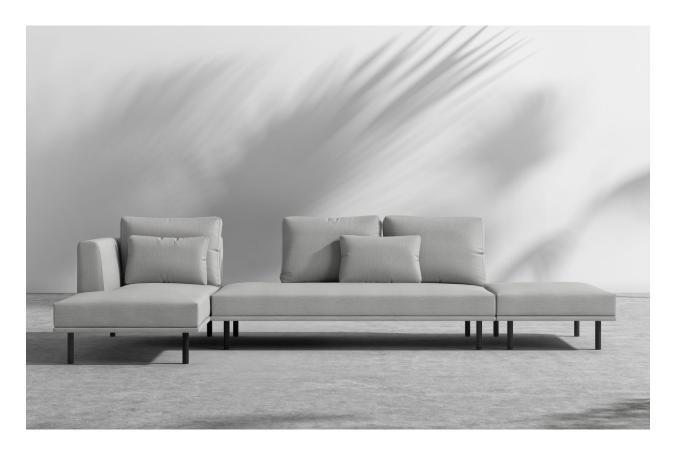

# Sofa Firmess Guide FIRM FEEL

**MIKA OUTDOOR COLLECTION** — Discover an atmosphere of relaxation and refinement with our Mika Outdoor Modular Sectional. Featuring distinctive plush angles and linger-worthy seats, wrapped in UV resistant fabric the Mika evokes a sense of grace and sophistication. Grounded by low profile metal legs, our Mika Modular Collection was made for laid-back, inviting entertaining.

- Fast dry foam
- High performance aluminum frame
- Fade resistant black powder coated finish
- Waterproof UV resistant fabric seat
- Available as preset or custom modular configurations
- Light assembly required