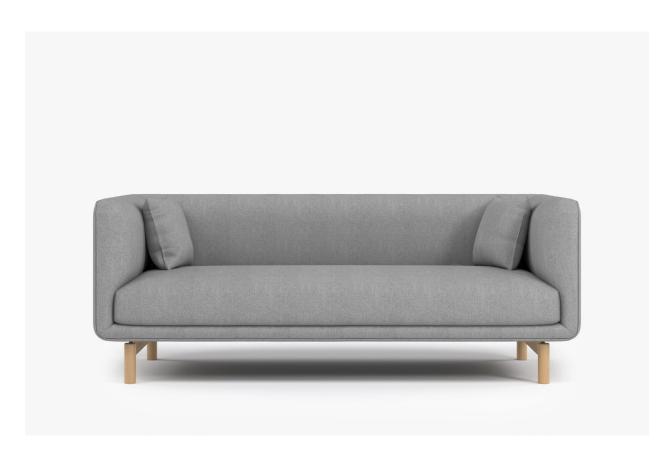

# Sofa Firmess Guide MEDIUM FEEL

**MIKA COLLECTION** — Discover an atmosphere of relaxation and refinement with our Mika Modular Sectional. Featuring distinctive plush angles and linger-worthy seats, wrapped in your choice of fabric the Mika evokes a sense of grace and sophistication. Grounded by the low profile legs our Mika Modular Collection was made for laid-back, inviting entertaining.

- Available as preset or custom modular configurations
- 3 layer high-density foam seat cushions
- Black powder coated aluminum alloy frame and legs
- Light assembly required

<sup>\*</sup>Comfort levels are subjective