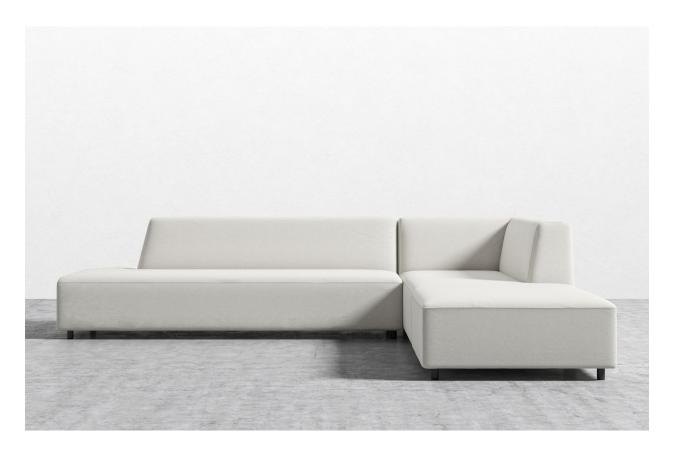

# Sofa Firmess Guide MEDIUM FEEL

**MIKA COLLECTION** — Discover an atmosphere of relaxation and refinement with our Mika Modular Sectional. Featuring distinctive plush angles and linger-worthy seats, wrapped in your choice of fabric the Mika evokes a sense of grace and sophistication. Grounded by the low profile legs our Mika Modular Collection was made for laid-back, inviting entertaining.

- Available as preset or custom modular configurations
- 3 layer high-density foam seat cushions
- Black powder coated aluminum alloy frame and legs
- Light assembly required

<sup>\*</sup>Comfort levels are subjective