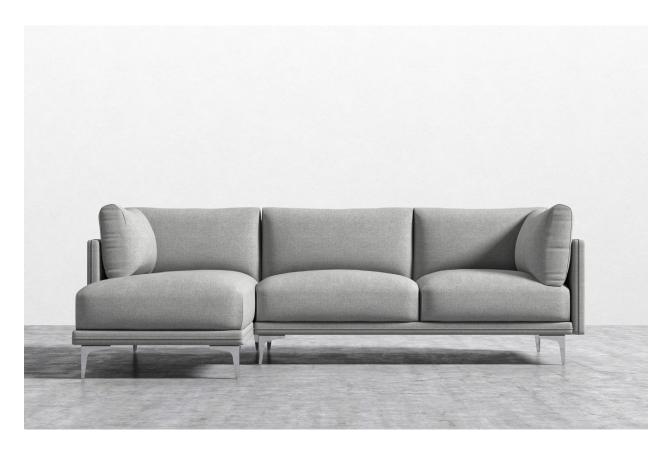

# Sofa Firmess Guide SOFT FEEL

**SOPHIA COLLECTION** — Sophia's classic design is derived from a sophisticated form of soft lines and a just-right low profile. The compact size of the original sofa is ideal for smaller spaces, while custom configurations of the sectional can be a perfect fit for any living room. The low backrest matched with high feather filled removable cushions creates an elegantly stylish aesthetic. Design your own sofa with your favorite upholstery. The base is also available in an assortment of colors and finishes for a truly unique look.

- Kiln-dried hardwood frame with doweled joints and reinforced corner blocks
- Soft-padded frame made with polyurethane foam wrapped in polyester fiber
- 8 gauge sinuous spring construction
- 3 layer high-density foam cushioning topped with premium 100% goose feathers
- Solid stainless steel legs available in chrome or matte black finish
- Light assembly required. Only legs are detached for your convenience
- Connector included