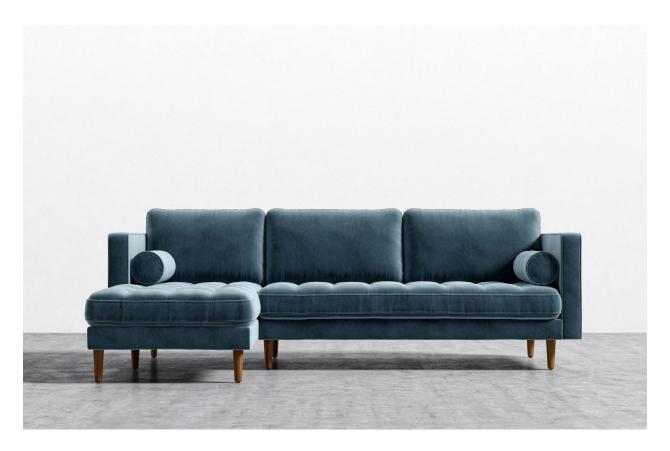

# Sofa Firmess Guide SOFT FEEL

**NOAH COLLECTION** — Exuding stylish form and comfort, Noah is a wide-width and low profile piece inspired by modern and Nordic design. The gorgeous naturally finished hardwood base is a beautiful contrast to the soft fabric upholstery, customizable to your choice. This base sits fully to the floor and is set back two inches for additional contrast, providing a grander illusion of size and space. While the cushions easily seat three or more people in optimal comfort, the width of the armrests also offer a functional purpose as the perfect place for resting your favorite drink or a book. Keep it cozy with the Noah Sofa, or go grand with the Noah Sectional.

- Kiln-dried hardwood frame with doweled joints and reinforced corner blocks
- Soft-padded frame made with polyurethane foam wrapped in polyester fiber
- 8 gauge sinuous spring construction
- 3 layer high-density foam cushioning topped with premium 100% goose feathers
- Solid smooth rubberwood base for a subtle Nordic / Westcoast touch
- Connector included