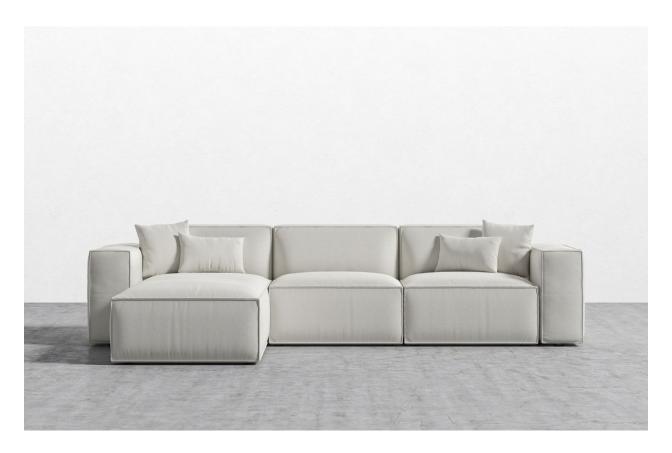

### Sofa Firmess Guide MEDIUM FEEL

**LUCA COLLECTION** — This statement sofa is styled with sleek tapered legs and contrasting lines. Luca seamlessly blends traditional design with modern trends using artisan techniques to produce characteristics such as beautiful piping along the edges and gentle tufting on the seat. Padded with a mixture of eco-friendly foam and premium goose feathers to create optimal firmness, while cylindrical side cushions add the finishing touch. Perfect design and comfort are met with custom upholstery options to match your home. Get the entire set with matching armchair and sectional.

- Kiln-dried hardwood frame with doweled joints and reinforced corner blocks
- Soft-padded frame made with polyurethane foam wrapped in polyester fiber
- 8 gauge sinuous spring construction
- Solid ash wood legs available in natural, brown or black finish
- 3 layer high-density foam cushioning topped with premium 100% goose feathers
- Light assembly required. Only legs are detached for your convenience