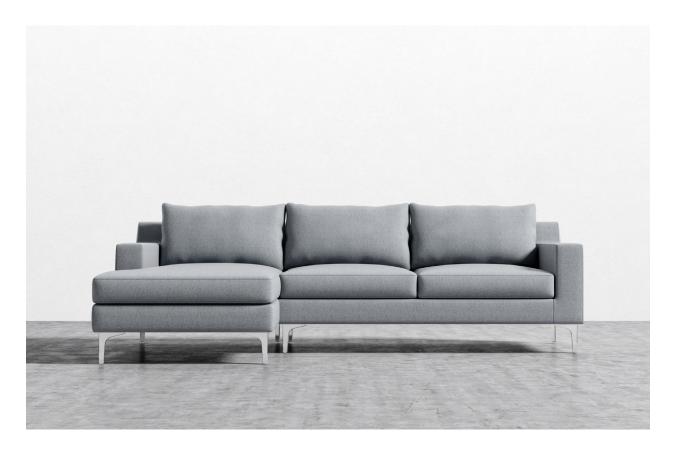

# Sofa Firmess Guide SOFT FEEL

**SOPHIA COLLECTION** — Sophia's classic design is derived from a sophisticated form of soft lines and a just-right low profile. The compact size of the original sofa is ideal for smaller spaces, while custom configurations of the sectional can be a perfect fit for any living room. The low backrest matched with high feather filled removable cushions creates an elegantly stylish aesthetic. Design your own sofa with your favorite upholstery. The base is also available in an assortment of colors and finishes for a truly unique look.

- Kiln-dried hardwood frame with doweled joints and reinforced corner blocks
- Soft-padded frame made with polyurethane foam wrapped in polyester fiber
- 8 gauge sinuous spring construction
- 3 layer high-density foam cushioning topped with premium 100% goose feathers
- Solid stainless steel legs available in chrome or matte black finish
- Light assembly required. Only legs are detached for your convenience
- Connector included