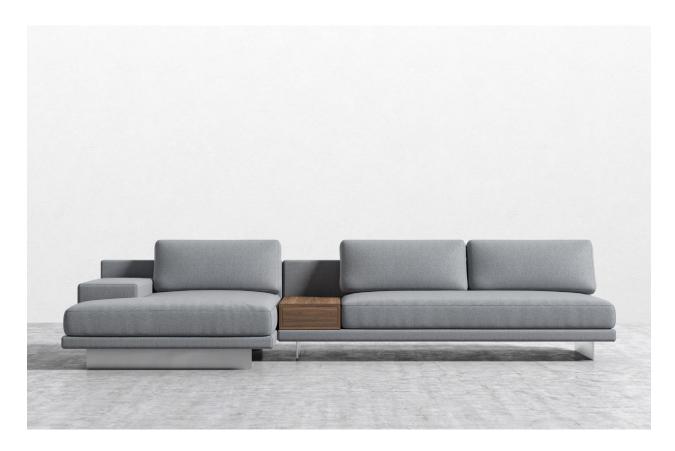

# Sofa Firmess Guide SOFT FEEL

**DRESDEN COLLECTION** — Compelling in its simple yet cutting edge style, the Dresden modular collection is a bold take on contemporary design. The sleek, low profile frame is met with grand cloud-like seat cushions to create the statement making structure. The Dresden also balances the expansive seating with an interchangeable side table insert that is offered in walnut, natural, and white lacquer finishes. Grounded on cast stainless steel legs with an elegant brushed finish, this piece's thoughtful composition demonstrates an exceptional opportunity for modern luxury in your home.

- Kiln-dried hardwood frame with doweled joints and reinforced corner blocks
- Soft-padded frame made with polyurethane foam wrapped in polyester fiber
- 8 gauge sinuous spring construction
- 3 layer high-density foam cushioning topped with premium 100% goose feathers
- Low profile solid stainless steel legs
- Available as preset or custom modular configurations
- Armrest and side table can be attached interchangeably
- Connectors included
- Light assembly required. Only legs are detached for your convenience