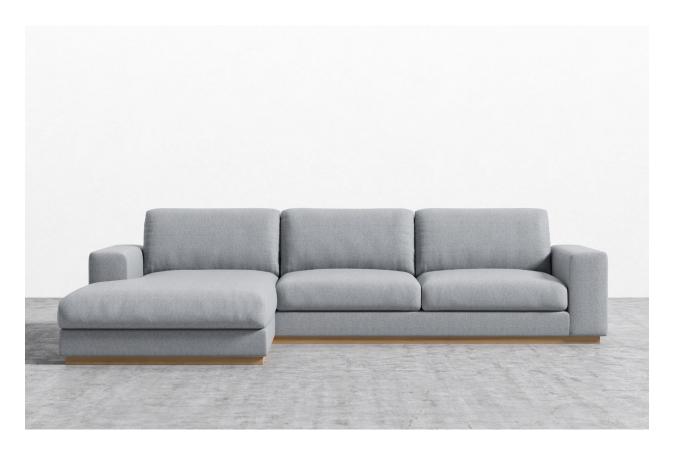

# Sofa Firmess Guide SOFT FEEL

**NOAH COLLECTION** — Exuding stylish form and comfort, Noah is a wide-width and low profile piece inspired by modern and Nordic design. The gorgeous naturally finished hardwood base is a beautiful contrast to the soft fabric upholstery, customizable to your choice. This base sits fully to the floor and is set back two inches for additional contrast, providing a grander illusion of size and space. While the cushions easily seat three or more people in optimal comfort, the width of the armrests also offer a functional purpose as the perfect place for resting your favorite drink or a book. Keep it cozy with the Noah Sofa, or go grand with the Noah Sectional.