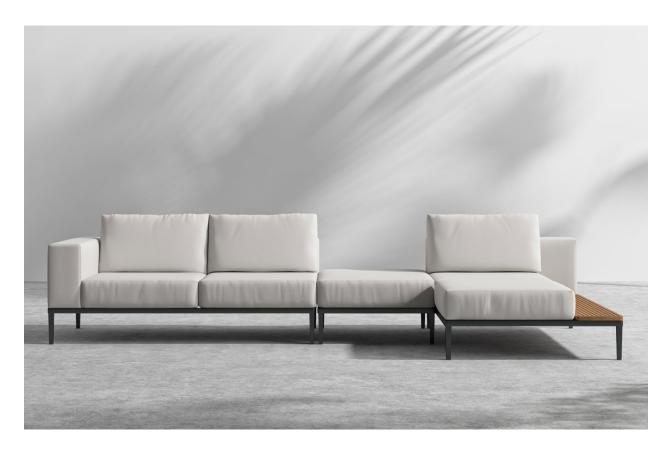

# Sofa Firmess Guide FIRM FEEL

**FRANCIS OUTDOOR COLLECTION** — Incorporate modern simplicity into any outdoor living space with our Francis Modular collection. Made of high performance materials and a built-in teak slat styled table; the Francis Modular is perfect for relaxing with a book or a glass of wine on a calm summer night.

- High performance aluminum frame
- Choose from black or white fade resistant powder coated finish
- Fast dry foam
- Teak wood
- UV resistant fabric seat
- Light assembly required

<sup>\*</sup>Comfort levels are subjective