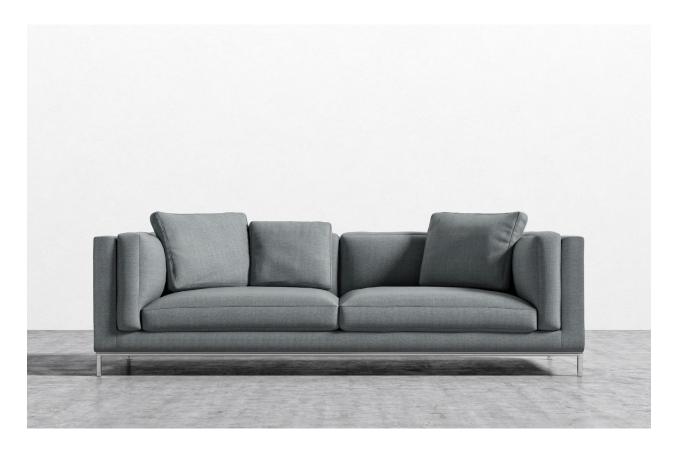

# Sofa Firmess Guide SOFT FEEL

**NICO COLLECTION** — Nico's tailored yet pillowy form is the quintessence of luxury and a favorite in European design. Polished stainless steel framing gives a modern upgrade to the classic style. Enjoy the sumptuous all-around cushioning filled with three layers of high-density foam and topped with premium goose feathers. The plush, rounded form is a striking contrast to the square frame and industrial flair. Complete your sofa with your choice of custom upholstery.

- Kiln-dried hardwood frame with doweled joints and reinforced corner blocks
- Soft-padded frame made with polyurethane foam wrapped in polyester fiber
- 8 gauge sinuous spring construction
- 3 layer high-density foam cushioning topped with premium 100% goose feathers
- Cushions feature zipper attachment
- Light assembly required. Only legs are detached for your convenience

<sup>\*</sup>Comfort levels are subjective