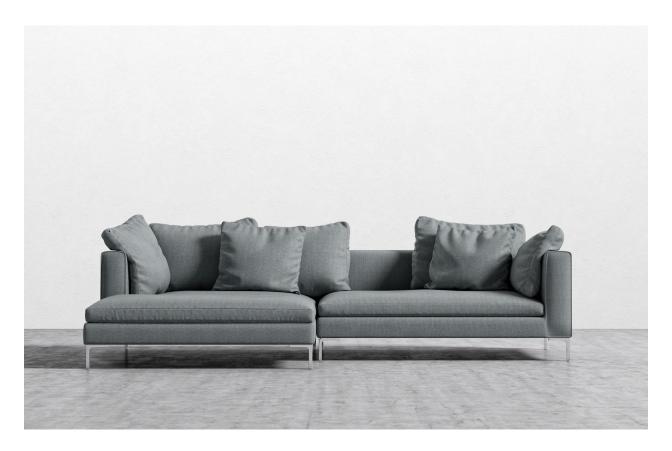

# Sofa Firmess Guide SOFT FEEL

**NICO COLLECTION** — Nico's tailored yet pillowy form is the quintessence of luxury and a favorite in European design. Polished stainless steel framing gives a modern upgrade to the classic style. Enjoy the sumptuous all-around cushioning filled with three layers of high-density foam and topped with premium goose feathers. The plush, rounded form is a striking contrast to the square frame and industrial flair. Complete your sofa with your choice of custom upholstery.

- Kiln-dried hardwood frame with doweled joints and reinforced corner blocks
- Soft-padded frame made with polyurethane foam wrapped in polyester fiber
- 8 gauge sinuous spring construction
- 3 layer high-density foam cushioning topped with premium 100% goose feathers
- Cushions feature zipper attachment
- Light assembly required. Only legs are detached for your convenience