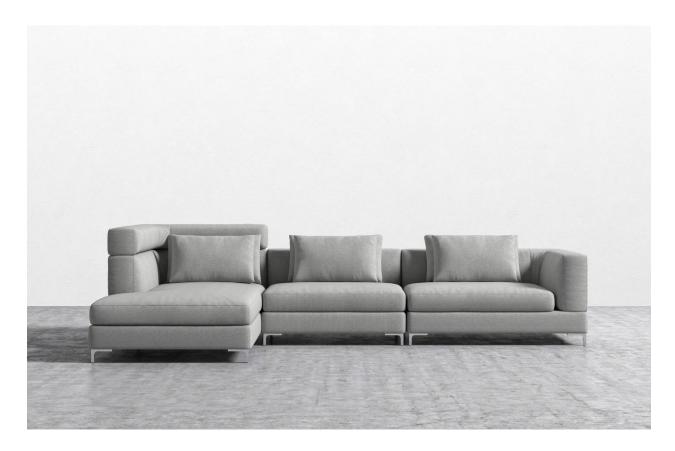

# Sofa Firmess Guide SOFT FEEL

**MILO COLLECTION** — The sleek and flat profile of the Milo Modular Sectional marries sophisticated style with casual comfort. Milo's subtle curves of the padded armrest add visual elegance while delivering plush and stable support for the spacious seating. Milo is a modular design that can be customized to a configuration that fits your unique space. Much like the grandeur of Italian design, Milo is especially suited for large luxury spaces as each sectional piece is formed with more width than the average sofa, providing an overall grander feel for your home. Enjoy our preset configuration or customize your own design by purchasing pieces separately.

- Kiln-dried hardwood frame with doweled joints and reinforced corner blocks
- Soft-padded frame made with polyurethane foam wrapped in polyester fiber
- 8 gauge sinuous spring construction
- 3 layer high-density foam cushioning topped with premium 100% goose feathers
- Round, low profile solid stainless steel legs
- Available as preset or custom modular configurations
- Light assembly required. Only legs are detached for your convenience

<sup>\*</sup>Comfort levels are subjective