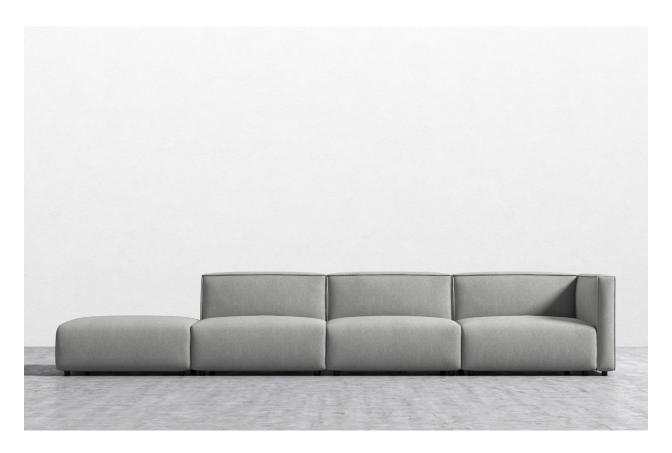

# Sofa Firmess Guide MEDIUM FEEL

**ANDERSON COLLECTION** — Anderson is a traditional sectional with subtle Nordic whimsy. It's straight frame and symmetrical shape are surprised with plump, overflowing cushions and delicate legs. Always intentional, this is a sectional made for the thoughtful family.

- Kiln-dried hardwood frame with doweled joints and reinforced corner blocks
- Soft-padded frame made with polyurethane foam wrapped in polyester fiber
- 8 gauge sinuous spring construction
- 3 layer high-density foam cushioning
- Side and back cushions topped with premium 100% goose feathers
- Removable back and side cushions with zipper covers. Seat cushions are not removable and are attached to the frame
- Choice of solid ash wood legs or metal legs
- Light assembly required. Only legs are detached for your convenience
- Connector included