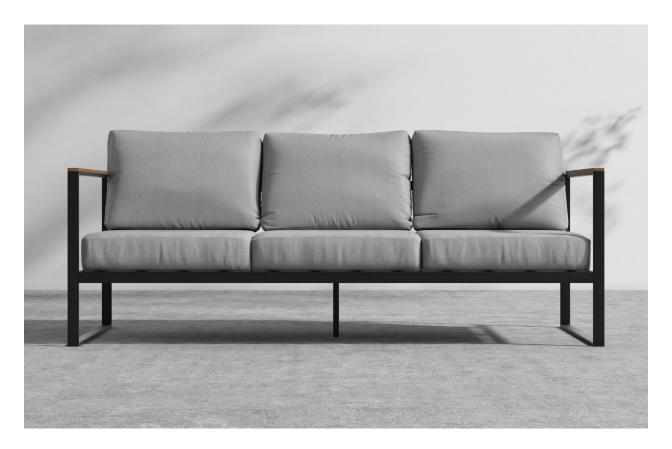

# Sofa Firmess Guide FIRM FEEL

**LOUIS OUTDOOR COLLECTION** — Dressed in structured lines and a durable black powder coated frame, the Louis Outdoor Sofa embodies relaxed, coastal-inspired expressions. Designed with comfort and durability in mind, the Louis collection features fast dry foam cushions in cool toned UV resistant fabric and teak wood accents; perfect for turning any outdoor space into a modern sanctuary.

- High performance aluminum frame
- Choose from black or white fade resistant powder coated finish
- Fast dry foam cushion
- UV resistant fabric
- Removable cushions
- Teak wood armrests

<sup>\*</sup>Comfort levels are subjective