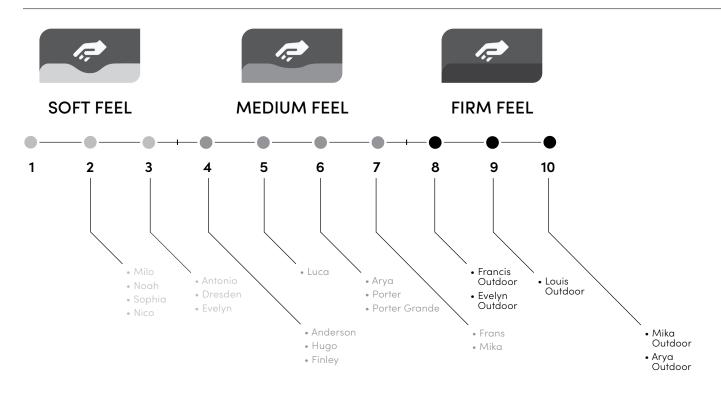

### Sofa Firmess Guide

<sup>\*</sup>Comfort levels are subjective

\*Comfort levels are subjective

- Available as preset or custom modular configurations
- 3 layer high-density foam seat cushions
- Black powder coated aluminum alloy frame and legs
- Light assembly required

<sup>\*</sup>Comfort levels are subjective

- High performance aluminum frame
- Choose from black or white fade resistant powder coated finish
- Fast dry foam
- Teak wood
- UV resistant fabric seat
- Light assembly required

<sup>\*</sup>Comfort levels are subjective

- Fast dry foam
- UV resistant fabric seat
- Solid stainless steel legs available in chrome or matte black finish
- Available as preset or custom modular configurations
- Assembly required

<sup>\*</sup>Comfort levels are subjective

- High performance aluminum frame
- Choose from black or white fade resistant powder coated finish
- Fast dry foam cushion
- UV resistant fabric
- Removable cushions
- Teak wood armrests

<sup>\*</sup>Comfort levels are subjective