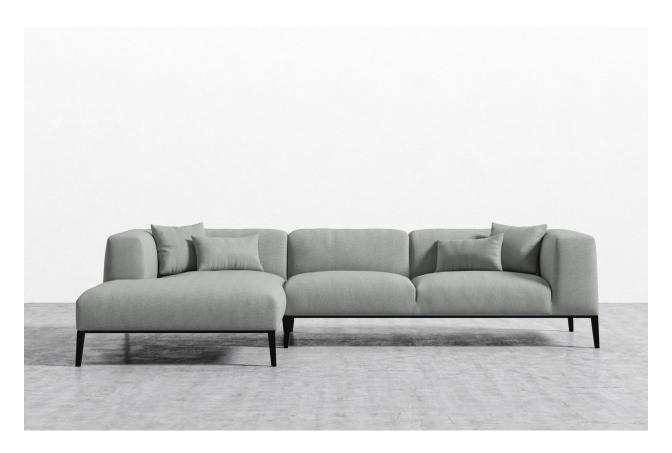

# Sofa Firmess Guide SOFT FEEL

**MILO COLLECTION** — The sleek and flat profile of the Milo Modular Sectional marries sophisticated style with casual comfort. Milo's subtle curves of the padded armrest add visual elegance while delivering plush and stable support for the spacious seating. Milo is a modular design that can be customized to a configuration that fits your unique space. Much like the grandeur of Italian design, Milo is especially suited for large luxury spaces as each sectional piece is formed with more width than the average sofa, providing an overall grander feel for your home. Enjoy our preset configuration or customize your own design by purchasing pieces separately.

- Kiln-dried hardwood frame with doweled joints and reinforced corner blocks
- Soft-padded frame made with polyurethane foam wrapped in polyester fiber
- 8 gauge sinuous spring construction
- 3 layer high-density foam cushioning topped with premium 100% goose feathers
- Round, low profile solid stainless steel legs
- Available as preset or custom modular configurations
- Light assembly required. Only legs are detached for your convenience