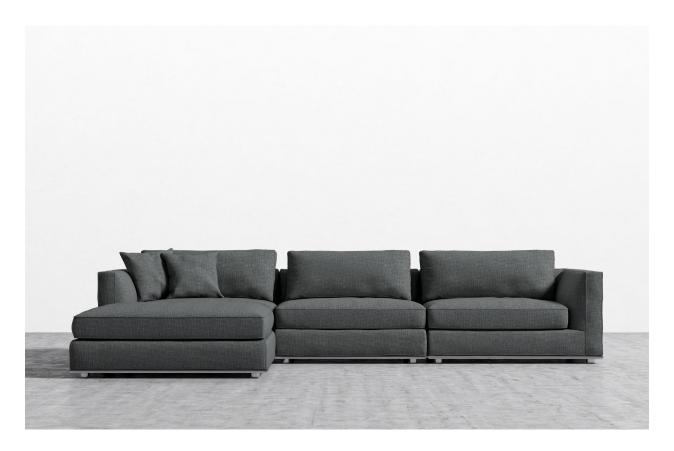

# Sofa Firmess Guide MEDIUM FEEL

**ANDERSON COLLECTION** — Anderson is a traditional sectional with subtle Nordic whimsy. It's straight frame and symmetrical shape are surprised with plump, overflowing cushions and delicate legs. Always intentional, this is a sectional made for the thoughtful family.

- Kiln-dried hardwood frame with doweled joints and reinforced corner blocks
- Soft-padded frame made with polyurethane foam wrapped in polyester fiber
- 8 gauge sinuous spring construction
- 3 layer high-density foam cushioning
- Side and back cushions topped with premium 100% goose feathers
- Removable back and side cushions with zipper covers. Seat cushions are not removable and are attached to the frame
- Choice of solid ash wood legs or metal legs
- Light assembly required. Only legs are detached for your convenience
- Connector included